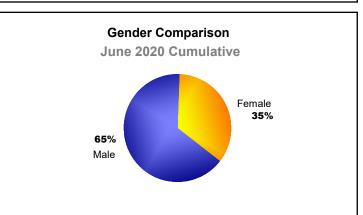

| 657                         | 59                       |
| 2018-2019 | 0            | 4                | -4                     | 364            | 16                 | 15                   | 12                  | 407                      | 676                         | -269                     |
| 2019-2020 | 4            | 3                | 1                      | 346            | 115                | 18                   | 17                  | 496                      | 558                         | -62                      |
| Average   | 3            | 2                | 1                      | 408            | 91                 | 20                   | 20                  | 540                      | 597                         | -58                      |









MBR0065 Page 1 of 1 9/9/2020 2:55:58AM