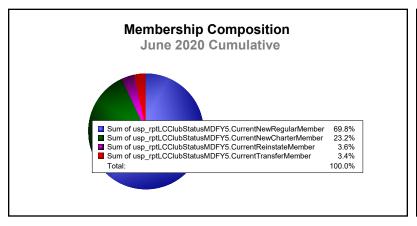

## **Multiple District 23**

| Year      | New<br>Clubs | Dropped<br>Clubs | Gain/<br>Loss<br>Clubs | New<br>Members | Charter<br>Members | Reinstate<br>Members | Transfer<br>Members | Total<br>Member<br>Added | Total<br>Members<br>Dropped | Gain/<br>Loss<br>Members |
|-----------|--------------|------------------|------------------------|----------------|--------------------|----------------------|---------------------|--------------------------|-----------------------------|--------------------------|
| 2015-2016 | 3            | 2                | 1                      | 388            | 87                 | 17                   | 38                  | 530                      | 572                         | -42                      |
| 2016-2017 | 2            | 0                | 2                      | 439            | 73                 | 21                   | 16                  | 549                      | 523                         | 26                       |
| 2017-2018 | 7            | 1                | 6                      | 503            | 165                | 29                   | 19                  | 716                      | 657                         | 59                       |
| 2018-2019 | 0            | 4                | -4                     | 364            | 16                 | 15                   | 12                  | 407                      | 676                         | -269                     |
| 2019-2020 | 4            | 3                | 1                      | 346            | 115                | 18                   | 17                  | 496                      | 558                         | -62                      |
| Average   | 3            | 2                | 1                      | 408            | 91                 | 20                   | 20                  | 540                      | 597                         | -58                      |