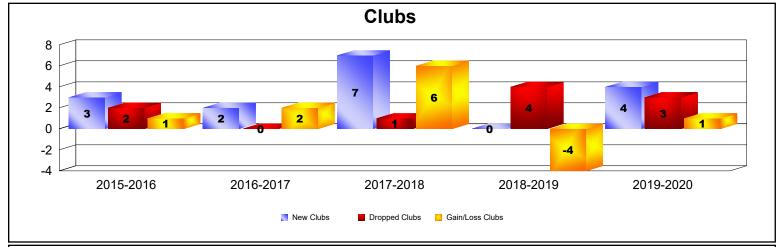

## **Multiple District 23**

| Year      | New<br>Clubs | Dropped<br>Clubs | Gain/<br>Loss<br>Clubs | New<br>Members | Charter<br>Members | Reinstate<br>Members | Transfer<br>Members | Total<br>Member<br>Added | Total<br>Members<br>Dropped | Gain/<br>Loss<br>Members |
|-----------|--------------|------------------|------------------------|----------------|--------------------|----------------------|---------------------|--------------------------|-----------------------------|--------------------------|
| 2015-2016 | 3            | 2                | 1                      | 388            | 87                 | 17                   | 38                  | 530                      | 572                         | -42                      |
| 2016-2017 | 2            | 0                | 2                      | 439            | 73                 | 21                   | 16                  | 549                      | 523                         | 26                       |
| 2017-2018 | 7            | 1                | 6                      | 503            | 165                | 29                   | 19                  | 716                      | 657                         | 59                       |
| 2018-2019 | 0            | 4                | -4                     | 364            | 16                 | 15                   | 12                  | 407                      | 676                         | -269                     |
| 2019-2020 | 4            | 3                | 1                      | 346            | 115                | 18                   | 17                  | 496                      | 558                         | -62                      |
| Average   | 3            | 2                | 1                      | 408            | 91                 | 20                   | 20                  | 540                      | 597                         | -58                      |