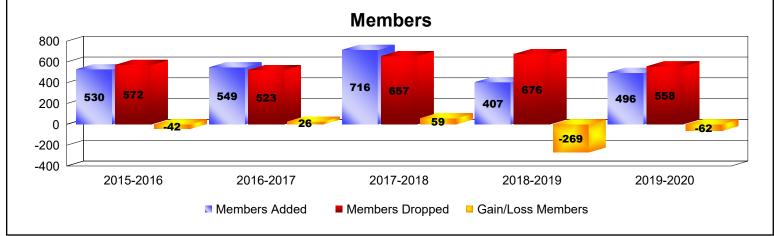

## **Multiple District 23**

| Year      | New<br>Clubs | Dropped<br>Clubs | Gain/<br>Loss<br>Clubs | New<br>Members | Charter<br>Members | Reinstate<br>Members | Transfer<br>Members | Total<br>Member<br>Added | Total<br>Members<br>Dropped | Gain/<br>Loss<br>Members |
|-----------|--------------|------------------|------------------------|----------------|--------------------|----------------------|---------------------|--------------------------|-----------------------------|--------------------------|
| 2015-2016 | 3            | 2                | 1                      | 388            | 87                 | 17                   | 38                  | 530                      | 572                         | -42                      |
| 2016-2017 | 2            | 0                | 2                      | 439            | 73                 | 21                   | 16                  | 549                      | 523                         | 26                       |
| 2017-2018 | 7            | 1                | 6                      | 503            | 165                | 29                   | 19                  | 716                      | 657                         | 59                       |
| 2018-2019 | 0            | 4                | -4                     | 364            | 16                 | 15                   | 12                  | 407                      | 676                         | -269                     |
| 2019-2020 | 4            | 3                | 1                      | 346            | 115                | 18                   | 17                  | 496                      | 558                         | -62                      |
| Average   | 3            | 2                | 1                      | 408            | 91                 | 20                   | 20                  | 540                      | 597                         | -58                      |